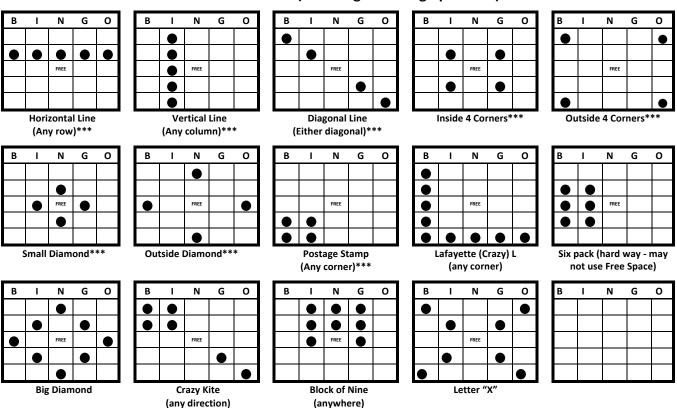

| Game, Pack, Sheet Color                                                                    | Bingo Pattern                  | <u>Prize</u>                 |  |  |  |  |
|--------------------------------------------------------------------------------------------|--------------------------------|------------------------------|--|--|--|--|
| 1. Early Bird – Purple                                                                     | Double Bingo                   | \$75                         |  |  |  |  |
| 2. Early Bird – Green                                                                      | Double Bingo                   | \$75                         |  |  |  |  |
| 3. Early Bird – Brown                                                                      | Double Postage Stamp           | \$75                         |  |  |  |  |
| 4. Early Bird – Yellow                                                                     | Any Two Lines                  | \$75                         |  |  |  |  |
| 5. Early Bird – Pink                                                                       | Lafayette/Crazy "L"            | \$500                        |  |  |  |  |
| BREAK 1 - 10 minutes                                                                       |                                |                              |  |  |  |  |
| 6. Main Event – Blue                                                                       | Six Pack (hard way)            | \$150                        |  |  |  |  |
| 7. Main Event – Orange                                                                     | Crazy 7 (#'s ending in 7 wild) | \$150                        |  |  |  |  |
| Main Paper Sales and Computer Bingo card minding devices stop at the end of GAME 7         |                                |                              |  |  |  |  |
| 8. Main Event – Green                                                                      | Big Diamond                    | \$150                        |  |  |  |  |
| 9. Main Event – Yellow                                                                     | Letter "X"                     | 100 Pull Tabs                |  |  |  |  |
| 10. Main Event – Yellow                                                                    | Coverall                       | \$2,000 or \$1,000*          |  |  |  |  |
| BREAK 2 – 10 minutes – Oddball and Queen of Hearts Raffle sales stop at the end of BREAK 2 |                                |                              |  |  |  |  |
| 11. Main Event – Pink                                                                      | Two horizontal lines           | \$150                        |  |  |  |  |
| 12. Main Event – Grey                                                                      | Two vertical lines             | \$150                        |  |  |  |  |
| Queen of Hearts Raffle Drawing!                                                            |                                |                              |  |  |  |  |
| 13. Main Event – Olive                                                                     | Crazy Kite                     | 100 Pull Tabs                |  |  |  |  |
| 14. Special – Oddball                                                                      | Coverall                       | \$599                        |  |  |  |  |
| 15. Main Event – Brown                                                                     | Block 9 (#'s ending in 9 wild) | \$200 (\$500 >=90 patrons**) |  |  |  |  |

### BINGO PATTERNS (\*\*\* "Regular" Bingo patterns)