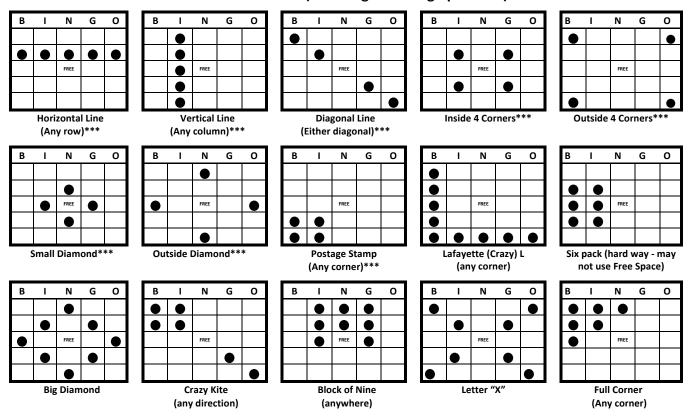

| Game, Pack, Sheet Color                                                                    | Bingo Pattern                       | <u>Prize</u>                 |  |  |  |  |
|--------------------------------------------------------------------------------------------|-------------------------------------|------------------------------|--|--|--|--|
| 1. Early Bird – Purple                                                                     | Double Bingo                        | \$75                         |  |  |  |  |
| 2. Early Bird – Green                                                                      | Double Bingo                        | \$75                         |  |  |  |  |
| 3. Early Bird – Brown                                                                      | Any Full Corner                     | \$75                         |  |  |  |  |
| 4. Early Bird – Yellow                                                                     | Any Two Lines                       | \$75                         |  |  |  |  |
| 5. Early Bird – Pink                                                                       | Lafayette/Crazy "L" (1st ball wild) | \$500                        |  |  |  |  |
| BREAK 1 - 10 minutes                                                                       |                                     |                              |  |  |  |  |
| 6. Main Event – Blue                                                                       | Six Pack (hard way)                 | \$150                        |  |  |  |  |
| 7. Main Event – Orange                                                                     | Crazy 7 (#'s ending in 7 wild)      | \$150                        |  |  |  |  |
| Main Paper Sales and Computer Bingo card minding devices stop at the end of GAME 7         |                                     |                              |  |  |  |  |
| 8. Main Event – Green                                                                      | Big Diamond (1st ball wild)         | \$150                        |  |  |  |  |
| 9. Main Event – Yellow                                                                     | Letter "X"                          | 100 Pull Tabs                |  |  |  |  |
| 10. Main Event – Yellow                                                                    | Coverall                            | \$2,000 or \$1,000*          |  |  |  |  |
| BREAK 2 – 10 minutes – Oddball and Queen of Hearts Raffle sales stop at the end of BREAK 2 |                                     |                              |  |  |  |  |
| 11. Main Event – Pink                                                                      | Any Two Lines                       | \$150                        |  |  |  |  |
| 12. Main Event – Grey                                                                      | Double Postage Stamp                | \$150                        |  |  |  |  |
| Queen of Hearts Raffle Drawing!                                                            |                                     |                              |  |  |  |  |
| 13. Main Event – Olive                                                                     | Crazy Kite                          | 100 Pull Tabs                |  |  |  |  |
| 14. Special – Oddball                                                                      | Coverall                            | \$599                        |  |  |  |  |
| 15. Main Event – Brown                                                                     | Block 9 (#'s ending in 9 wild)      | \$200 (\$500 >=90 patrons**) |  |  |  |  |

## BINGO PATTERNS (\*\*\* "Regular" Bingo patterns)